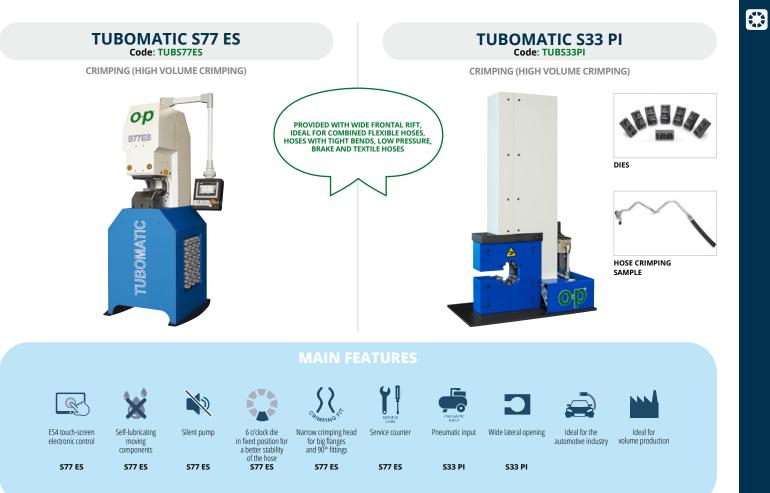

|                       | TECHNICAL DATA             |                   |
|-----------------------|----------------------------|-------------------|
|                       | S77 ES                     | S33 PI            |
| CRIMPING FORCE        | 49 US TONS                 | -                 |
| CRIMPING FORCE (6bar) | -                          | 10 US TONS        |
| CRIMPING FORCE (9bar) | -                          | 15 US TONS        |
| HOSE                  | -                          | 5/8′              |
| MAX Ø                 | 95 mm (3.7'') <sup>♦</sup> | 37 mm (1.4")      |
| MACHINE EXTRA STROKE  | Ø +3.7"                    | Ø +1.9'           |
| CLOSING SPEED         | 0.9"/sec                   | 1.1"/sec          |
| CRIMPING SPEED        | 0.1"/sec                   | 3.9"/sec          |
| OPENING SPEED         | 1.2"/sec                   | 1.9"/sec          |
| CLOSING TIME          | -                          | 1.7 sec           |
| CRIMPING TIME         | -                          | 1.4 sec           |
| CRIMPING/HOUR         | 2430                       | -                 |
| CYCLE TIME            | -                          | 4.1 sec           |
| DIE OPENING           | Ø + 1.6"                   | Ø + 0.4'          |
| FRONTAL OPENING       | 3.1"                       | 1.4'              |
| AIR SUPPLY            | -                          | 9 bar max         |
| STANDARD VOLTAGE      | Any 60HZ 3PH               | -                 |
| MOTOR POWER           | 2.2 Kw (3 Hp)              | -                 |
| DIMENSIONS LxWxH      | 43.3"x35.4"x84.4"          | 24.6″x14.1″x41.3′ |
| WEIGHT WITHOUT OIL    | 2425 Lbs                   | 364 Lbs           |
| OIL (NOT INCLUDED)    | 100 Lt. (26 US gal)        | -                 |
| CYLINDER              | -                          | DOUBLE EFFECT     |

| ACCESSORIES S77 ES                                                  |                   |        |           |  |  |  |  |  |  |  |
|---------------------------------------------------------------------|-------------------|--------|-----------|--|--|--|--|--|--|--|
| CRIMPING THROUGH PRESSURE CONTROL<br>(INCLUDED)                     |                   |        |           |  |  |  |  |  |  |  |
| CRIMPING SPEED<br>CONTROL SYSTEM                                    | CRIMPING DIAMETER |        |           |  |  |  |  |  |  |  |
| QUALITY CHECK: PRESSURE AND DIAMETER<br>COMBINED CONTROL (INCLUDED) | FILE              |        |           |  |  |  |  |  |  |  |
| MULTISTEP CRIMPING DIAMETERS                                        |                   |        |           |  |  |  |  |  |  |  |
|                                                                     |                   | S77 ES | S33 PI    |  |  |  |  |  |  |  |
| BARCODE                                                             |                   |        | -         |  |  |  |  |  |  |  |
| CAMERA                                                              | Ø                 | -      | -         |  |  |  |  |  |  |  |
| CONNECTION TO PC                                                    | A LAN             | •      | -         |  |  |  |  |  |  |  |
| DISPENSER + PATENTED QUICK CHANGE                                   |                   | •      | -         |  |  |  |  |  |  |  |
| SIDE HOLDER TABLE                                                   |                   | •      | -         |  |  |  |  |  |  |  |
| ELECTRIC PEDAL                                                      |                   |        | <b>\$</b> |  |  |  |  |  |  |  |

| Diameter (mm)► | 10               | 12 | 14 | 16 | 16.3 | 18 | 19 | 19.8 | 22 | 25 | 25,5 | 29 | 34 | 38 | 42 | 46 |
|----------------|------------------|----|----|----|------|----|----|------|----|----|------|----|----|----|----|----|
|                | DIES LENGTH (mm) |    |    |    |      |    |    |      |    |    |      |    |    |    |    |    |
| S77 ES         | 85               | 85 | 85 | 85 | -    | -  | 85 | -    | 85 | 85 | -    | 85 | 85 | 85 | 85 | 85 |
| S33 PI         | -                | -  | 26 | -  | 26   | 26 | -  | 26   | 26 | -  | 26   | -  | -  | -  | -  | -  |